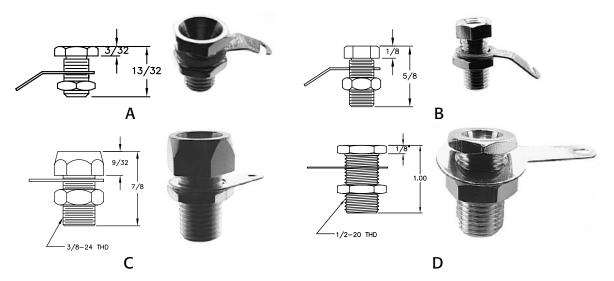

## **Uninsulated Banana Jacks**

- Threaded bodies are machined from brass and nickel plated.
- Body is held to panel with nut. Wire solders to lug between nut and panel. Hardware included.

| PART<br>NO. | ILLUS. | TYPE     | HEAD<br>DIA. | HEAD<br>HEIGHT | BODY<br>LENGTH | THD.   | I.D. |
|-------------|--------|----------|--------------|----------------|----------------|--------|------|
| 101         | Α      | Standard | 3/8          | 3/32           | 13/32          | 1/4-32 | .161 |
| 109         | В      | Standard | 5/16         | 1/8            | 1/2            | 1/4-32 | .161 |
| 187         | С      | Giant    | 1/2          | 9/32           | 19/32          | 3/8-24 | .275 |
| 157         | D      | Giant    | 5/8          | 1/5            | 7/8            | 1/2-20 | .275 |