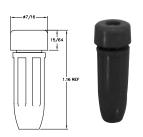

## In-line Banana Jack

- This fully insulated banana jack is designed for secure cable mount via solder or crimp assembly.
- The machined brass body is tin plated for maximum ease of lead-free solderability. This banana jack is fully insulated with nylon 6/6 cap and handle; available in red and black.
- This design is suitable for test lead or patch cord extension where long leads are required. Accepts standard banana plugs.
- Rating: 15 AMPS AC for 10 (degrees symbol) C continuous temperature rise, continuous duty. Voltage 1KVAC.

| PART<br>NO. | TYPE    | HEAD<br>DIA. | HEAD<br>HEIGHT | BODY<br>LENGTH | THREAD | I.D. | INSULATING<br>MATERIAL |  |
|-------------|---------|--------------|----------------|----------------|--------|------|------------------------|--|
| 251         | In-Line | 7/16         | 15/64          | 29/32          | 1/4-32 | .161 | Nylon                  |  |